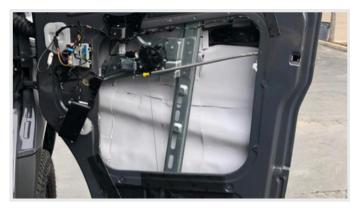

## HOW TO INSTALL (Watch Install Video)

Remove your door panels such that the **bare sheet metal** is exposed.

( CONTINUED ON NEXT PAGE )

SECONDSKINAUDIO.COM 1.800.679.8511

#### SOUND REDUCTION AND DOOR ACOUSTICS INSTALLATION INSTRUCTIONS

Clean the bare sheet metal to **remove any dirt, oils, and waxy substances** for better material adherence.

Measure and cut Damplifier Pro<sup>™</sup> mats with a utility knife to fit. Use a cardboard template if desired. We recommend **60% coverage** on outer skin and **40% coverage** on inner skin (avoid mechanical and/or electrical components).