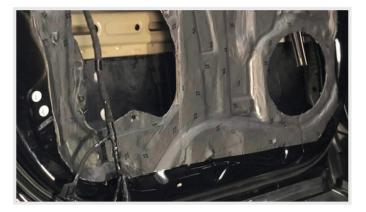

Use **super glue** or **Double Sided Tape** to attach the Speaker Tweakers **directly behind** each speaker on top of the **Damplifier Pro**<sup>™</sup>.

( CONTINUED ON NEXT PAGE )

SECONDSKINAUDIO.COM 1.800.679.8511 Measure and **cut** the Mega Zorbe<sup>™</sup> into **smaller pieces** to fit the foam into the door cavity. The peel and stick backing is **extremely sticky**. We recommend **80%+ coverage** on outer skin on top of the Damplifier Pro<sup>™</sup> sound deadening mats.