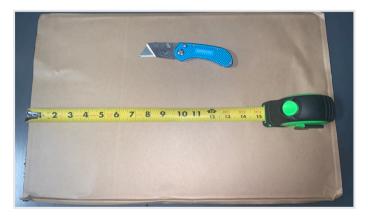

#### SOUND REDUCTION AND DOOR ACOUSTICS INSTALLATION INSTRUCTIONS

Clean the bare sheet metal to **remove any dirt, oils, and waxy substances** for better material adherence.

Measure and cut Damplifier Pro<sup>™</sup> mats with a utility knife to fit. Use a cardboard template if desired. We recommend **60% coverage** on outer skin and **40% coverage** on inner skin (avoid mechanical and/or electrical components).