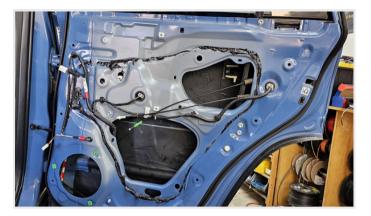

#### SOUND REDUCTION AND DOOR ACOUSTICS INSTALLATION INSTRUCTIONS

Clean the bare sheet metal to **remove any dirt, oils, and waxy substances** for better material adherence.

Measure and cut Damplifier Pro<sup>™</sup> mats with a utility knife to fit. Use a cardboard template if desired. We recommend **60% coverage** on outer skin and **40% coverage** on inner skin (avoid mechanical and/or electrical components).

#### SOUND REDUCTION AND DOOR ACOUSTICS INSTALLATION INSTRUCTIONS

Peel the adhesive backing from the Damplifier Pro<sup>™</sup> Mats and **press them firmly** with as much pressure and coverage as practical across the **entire bare sheet metal.** Roll over the mats with the **wooden hand roller** to remove air bubbles and **bond** the material to the **substrate**.